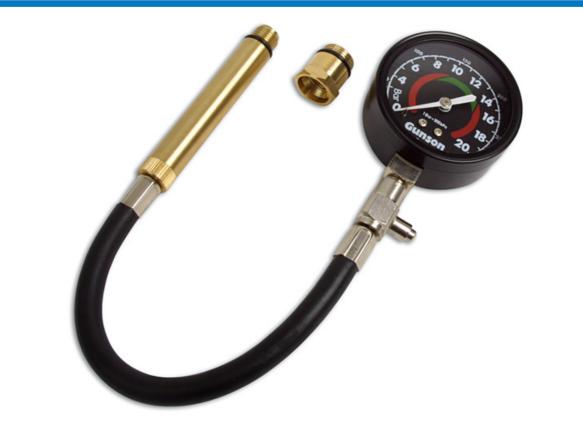

## **Testeur de compression Gunson**

Hi-gauge is a tool for measuring and recording the pressure created by the piston in each cylinder. This information is used to diagnose faults in valves, pistons, piston rings, cylinder bores or head gaskets. Such tests are an excellent guide to general engine condition and can be used during routine engine servicing to give advance warning of developing problems or for fault diagnostics.

## **Additional Information**

- Calibration en bar (20 bars) et PSI (300 PSI)
- Convient pour moteur essence avec connection en M14 et M18
- instruction inclues
- Flexible inclut
- Gamme d'adaptateur disponibles